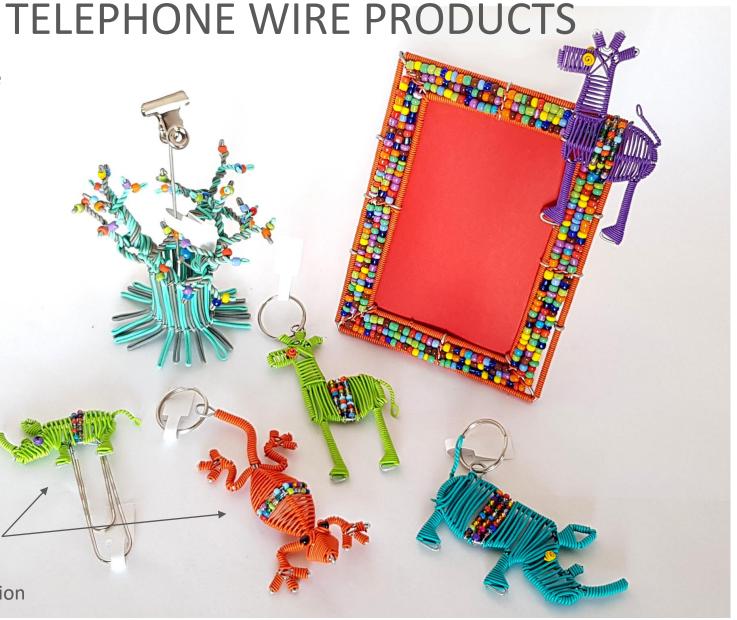

# THE CRAFT MARKET AT SPIER

SUMMER SEASON 2021-2022

Room drop options
Conference bag fillers

Small items made from telephone wire. A wide variety of design options available

Keyrings R80
Paper clips R50
Business card
holder R180
Small frame R180

Also available in sets of 3,4,6

Subject to quotation