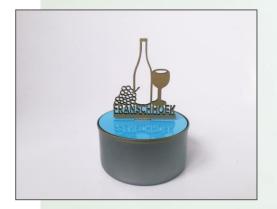

# THE UP-CYCLED TOONA CAN

Cost R175. Could be packaged in a small box (subject to quotation)

Container made from repurposed tuna tin (beautifully cleaned and finished)

A variety of colourways available

Laser cut design on lid may be customized to the client's requirements

Could fill with handmade sweeties as an additional element (subject to quotation)