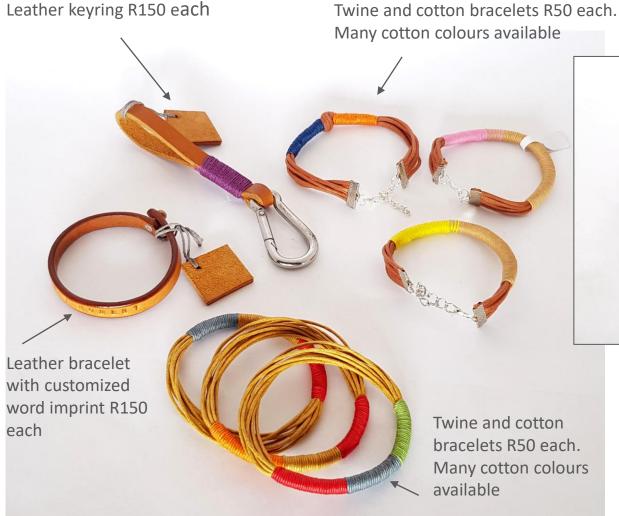

### LEATHER + COTTON JEWELLERY

Leather and fabric necklaces with Africa and Big 5 ornament R280 each

A wide variety of bracelets, keyrings and necklaces available beyond what is featured here.