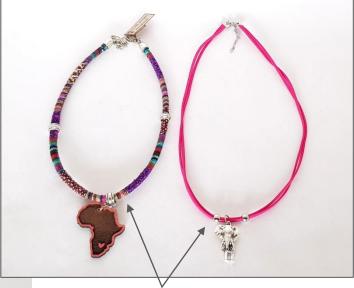

### LEATHER + COTTON JEWELLERY

Leather and fabric necklaces with Africa and Big 5 ornament R280 each

A wide variety of bracelets, keyrings and necklaces available beyond what is featured here.