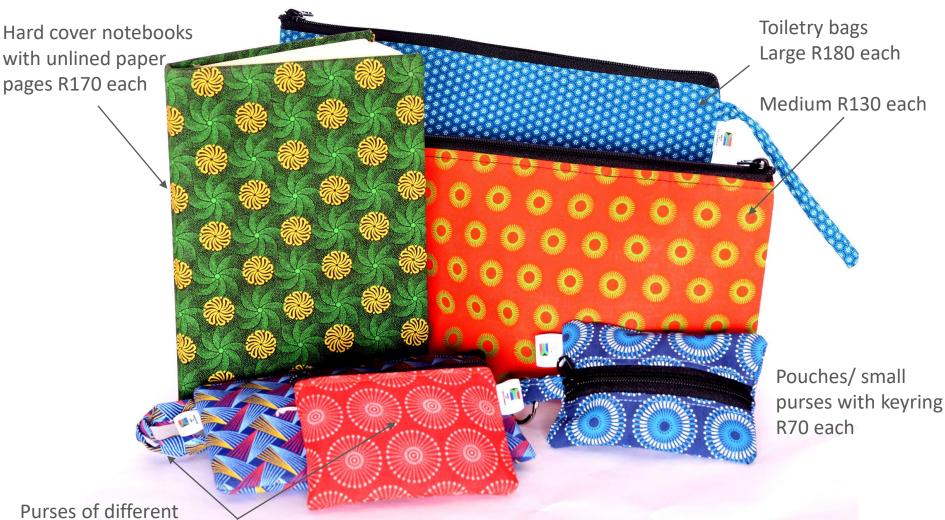

#### ITEMS FROM SHWE SHWE FABRIC

sizes ranging from R70, R85 to R95

A wide variety of purses, books and cosmetic and toiletry bags. Conference bags and wine totes also available