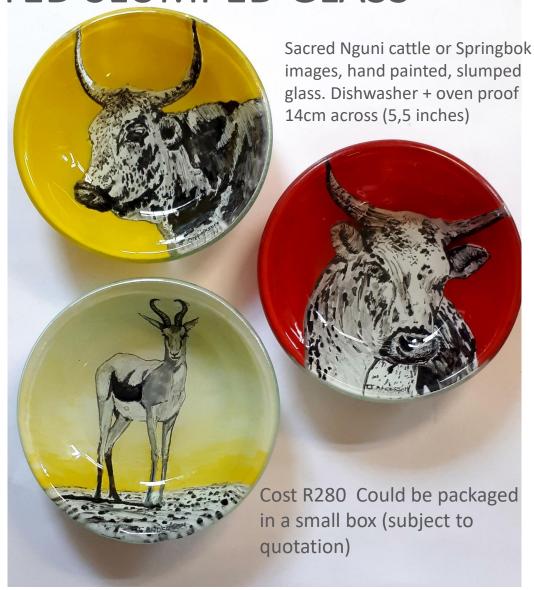

r size R120 each



# WOOD+SHWE SHWE LASER CUT ITEMS





### LEATHER + COTTON JEWELLERY





Leather and fabric necklaces with Africa and Big 5 ornament R280 each

A wide variety of bracelets, keyrings and necklaces available beyond what is featured here.



# **STATIONERY**

Printed postcards on quality board. Sets of 4 or 8 R15 per postcard



Chameleon . Springbok . Zebra . Pangolin . Leopard . Giraffe . Guineafowl . Hippopotamus



#### ITEMS FROM SHWE SHWE FABRIC



sizes ranging from R70, R85 to R95

A wide variety of purses, books and cosmetic and toiletry bags. Conference bags and wine totes also available



#### **BEADED ANIMALS**





# HANDPAINTED SLUMPED GLASS

Protea + pincushion flower images. Hand painted, slumped glass. Dishwasher + oven proof 14cm across (5,5 inches)







# THE UP-CYCLED TOONA CAN

Cost R175. Could be packaged in a small box (subject to quotation)



Container made from repurposed tuna tin (beautifully cleaned and finished)

A variety of colourways available

Laser cut design on lid may be customized to the client's requirements

Could fill with handmade sweeties as an additional element (subject to quotation)





# Terms + Conditions

- Order confirmation no later than 6 weeks before delivery deadline
- Pro forma payment of 50% prior to production
- Payment immediately on presentation of invoice
- Balance payable immediately on delivery
- Certain prices negotiable, depending on quantity

THANK YOU SO MUCH FOR THE OPPORTUNITY TO QUOTE!

Please allow for a possible 10-15% increase in price if very long time frames are involved

Craft 'M