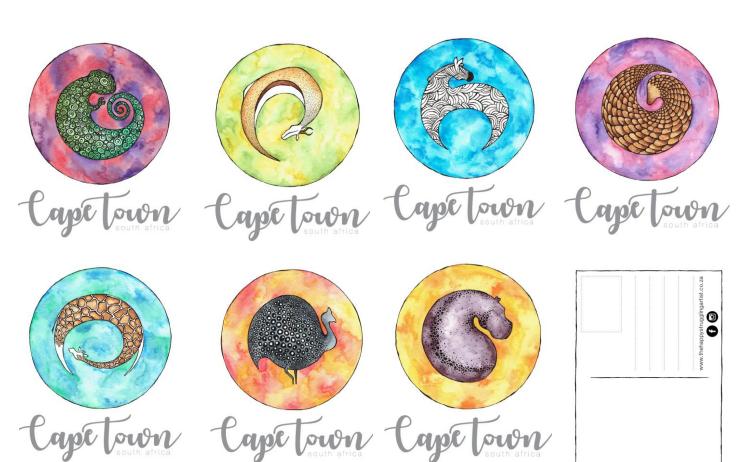

# **STATIONERY**

Printed postcards on quality board. Sets of 4 or 8 R15 per postcard

Chameleon . Springbok . Zebra . Pangolin . Leopard . Giraffe . Guineafowl . Hippopotamus