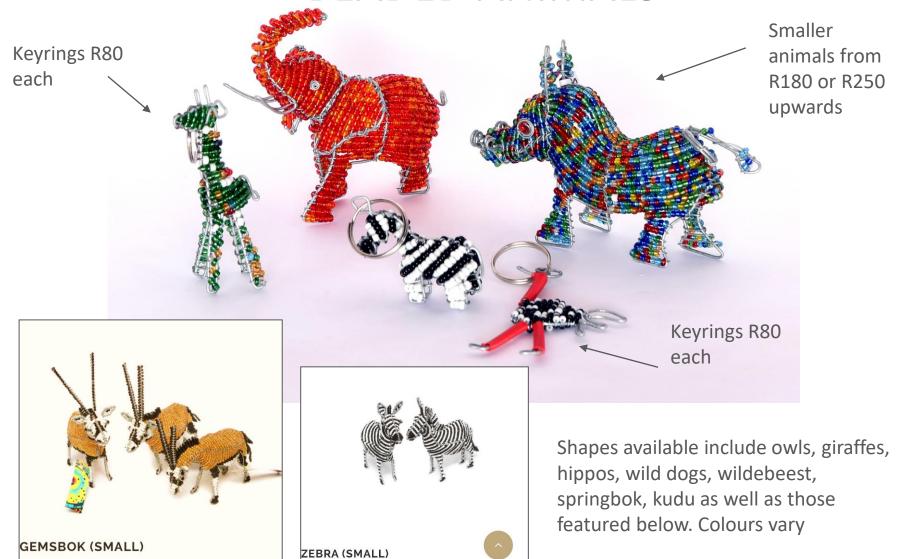

ets of 3,4,6

Subject to quotation





#### APPLIQUE + MACHINE EMBROIDERED CARDS



A wide variety of images available

Suitable for framing

Smaller size R120 each



# WOOD+SHWE SHWE LASER CUT ITEMS





### LEATHER + COTTON JEWELLERY





Leather and fabric necklaces with Africa and Big 5 ornament R280 each

A wide variety of bracelets, keyrings and necklaces available beyond what is featured here.



# **STATIONERY**

Printed postcards on quality board. Sets of 4 or 8 R15 per postcard



Chameleon . Springbok . Zebra . Pangolin . Leopard . Giraffe . Guineafowl . Hippopotamus



#### ITEMS FROM SHWE SHWE FABRIC



sizes ranging from R70, R85 to R95

A wide variety of purses, books and cosmetic and toiletry bags. Conference bags and wine totes also available



#### **BEADED ANIMALS**





# HANDPAINTED SLUMPED GLASS

Protea + pincushion flower images. Hand painted, slumped glass. Dishwasher + oven proof 14cm across (5,5 inches)







# THE UP-CYCLED TOONA CAN

Cost R175. Could be packaged in a small box (subject to quotation)



Container made from repurposed tuna tin (beautifully cleaned and finished)

A variety of colourways available

Laser cut design on lid may be customized to the client's requirements

Could fill with handmade sweeties as an additional element (subject to quotation)





# Terms + Conditions

- Order confirmation no later than 6 weeks before delivery deadline
- Pro forma payment of 50% prior to production
- Payment immediately on presentation of invoice
- Balance payable immediately on delivery
- Certain prices negotiable, depending on quantity