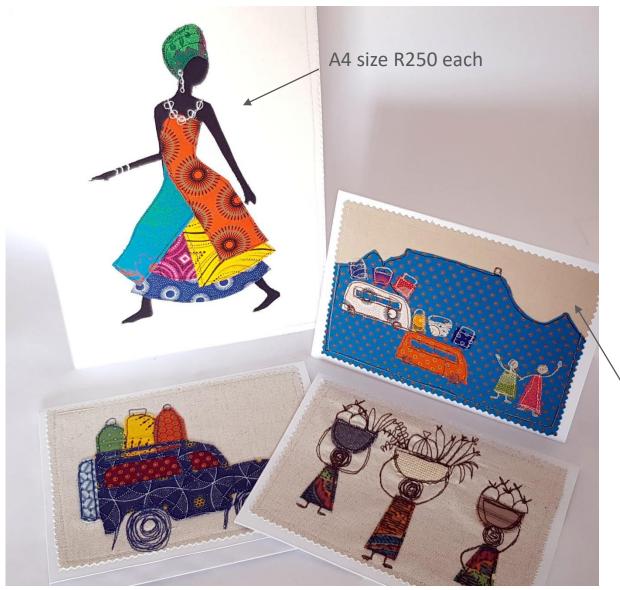

#### APPLIQUE + MACHINE EMBROIDERED CARDS

A wide variety of images available

Suitable for framing

Smaller size R120 each