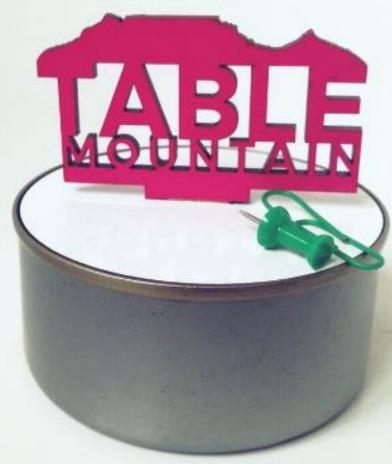

# THE UP-CYCLED TOONA CAN

Cost R175. Could be packaged in a small box (subject to quotation)

Container made from repurposed tuna tin (beautifully cleaned and finished)

A variety of colourways available

Laser cut design on lid may be customized to the client's requirements

Could fill with handmade sweeties as an additional element (subject to quotation)