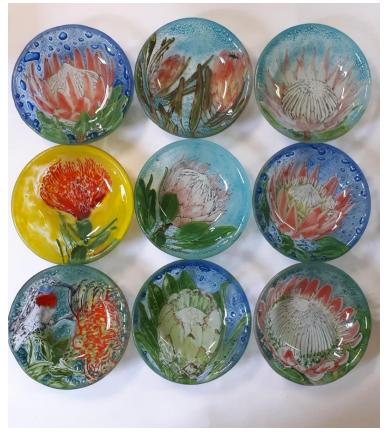

# HANDPAINTED SLUMPED GLASS

Protea + pincushion flower images. Hand painted, slumped glass. Dishwasher + oven proof 14cm across (5,5 inches)