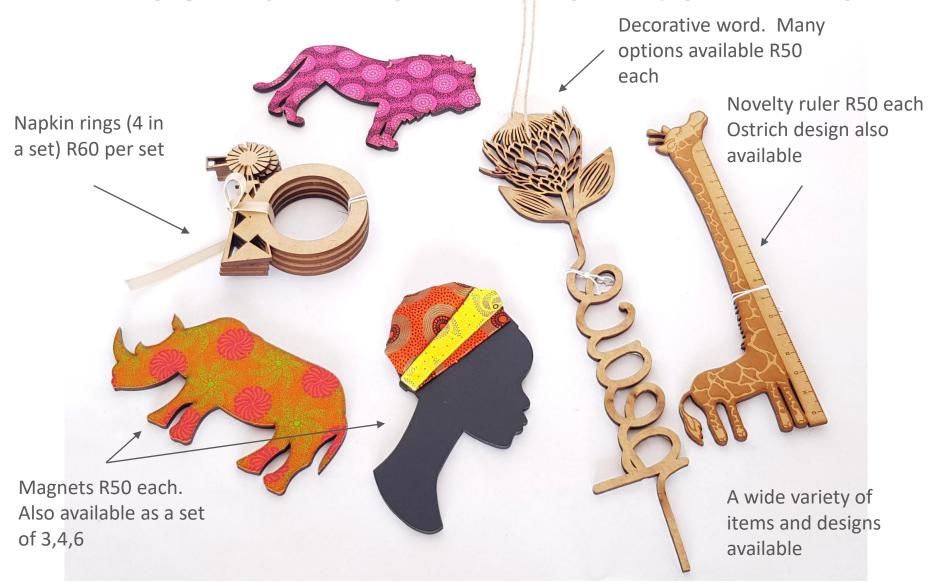

# **GIFT CATALOGUE**

# THE CRAFT MARKET AT SPIER

SUMMER SEASON 2021-2022

Room drop options
Conference bag fillers



Small items made from telephone wire. A wide variety of design options available

Keyrings R80
Paper clips R50
Business card
holder R180
Small frame R180

Also available in sets of 3,4,6

Subject to quotation





#### APPLIQUE + MACHINE EMBROIDERED CARDS



A wide variety of images available

Suitable for framing

Smaller size R120 each



# WOOD+SHWE SHWE LASER CUT ITEMS





### LEATHER + COTTON JEWELLERY





Leather and fabric necklaces with Africa and Big 5 ornament R280 each

A wide variety of bracelets, keyrings and necklaces available beyond what is featured here.



# **STATIONERY**

Printed postcards on quality board. Sets of 4 or 8 R15 per postcard



Chameleon . Springbok . Zebra . Pangolin . Leopard . Giraffe . Guineafowl . Hippopotamus



#### ITEMS FROM SHWE SHWE FABRIC



sizes ranging from R70, R85 to R95

A wide variety of purses, books and cosmetic and toiletry bags. Conference bags and wine totes also available



#### **BEADED ANIMALS**





# HANDPAINTED SLUMPED GLASS

Protea + pincushion flower images. Hand painted, slumped glass. Dishwasher + oven proof 14cm across (5,5 inches)







# THE UP-CYCLED TOONA CAN

Cost R175. Could be pac